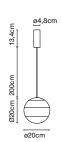

# Dipping Light 20

# Dipping Light 20

LED SMD 6W 350mA 2700K CRI90 Delivered Lumens - 231lm (included)