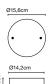

#### Canopy 20W/ Circular

# Canopy 50W/ Rectangular

Canopy 50W/ Circular

#### Wire entry points

| Canopy 20W/ Circular    | 3  |
|-------------------------|----|
| Canopy 50W/ Circular    | 5  |
| Canopy 50W/ Rectangular | 9  |
| Canopy 50W/ Circular    | 9  |
| Canopy 100W/ Circular   | 19 |