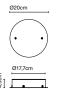

#### Canopy 20W/ Circular

#### Wire entry points

| Canopy 20W/ Circular    | 3  |
|-------------------------|----|
| Canopy 50W/ Circular    | 5  |
| Canopy 50W/ Rectangular | 9  |
| Canopy 50W/ Circular    | 9  |
| Canopy 100W/ Circular   | 19 |