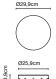

### **Dipping Light 13**

LED SMD 6W 350mA 2700K CRI90 Delivered Lumens - 203lm (included)

# Dipping Light 20

LED SMD 6W 350mA 2700K CRI90 Delivered Lumens - 231lm (included)

# Dipping Light 30

LED SMD 11.5W 700mA 2700K CRI90 Delivered Lumens - 380lm (included)

Black electrical cord

Hand-blown glass lamp in glossy white with different layers of paint. A polycarbonate cover at the top rounds out the spherical shape.