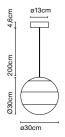

# Dipping Light 30

# Dipping Light 30

LED SMD 11.5W 700mA 2700K CRI90 Delivered Lumens - 380lm (included)

Black electrical cord

Hand-blown glass lamp in glossy white with different layers of paint. A polycarbonate cover at the top rounds out the spherical shape.