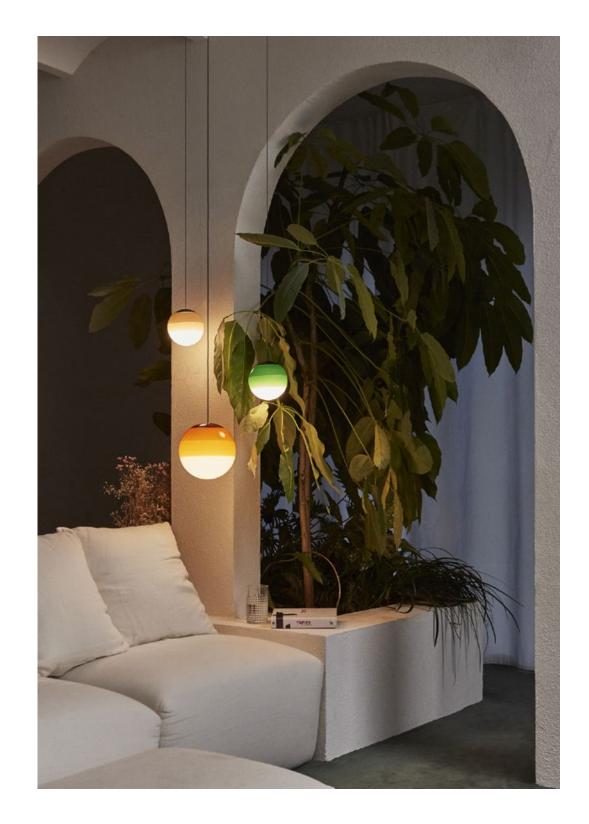

# Dipping Light 30

LED SMD 11.5W 700mA 2700K CRI90 Delivered Lumens - 380lm (included)

Black electrical cord

Hand-blown glass lamp in glossy white with different layers of paint. A polycarbonate cover at the top rounds out the spherical shape.

#### Range

The new suspension Dipping Light gets rid of everything to keep only the essential, with colour taking centre stage. When using several lamps to make a composition, the visual effect is mesmerising. This new version comes in three sizes, with 13,5, 20 and 30 cm diameters.