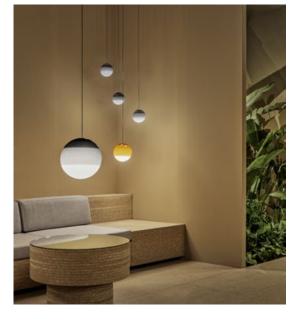

#### Range

The new suspension Dipping Light gets rid of everything to keep only the essential, with colour taking centre stage. When using several lamps to make a composition, the visual effect is mesmerising. This new version comes in three sizes, with 13,5, 20 and 30 cm diameters.

# Dipping Light 30

LED SMD 11.5W 700mA 2700K CRI90 Delivered Lumens - 380lm (included)

Black electrical cord

Hand-blown glass lamp in glossy white with different layers of paint. A polycarbonate cover at the top rounds out the spherical shape.