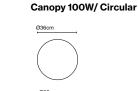

# Canopy 50W/ Rectangular

Canopy 50W/ Circular

#### Wire entry points

| Canopy 20W/ Circular    | 3  |
|-------------------------|----|
| Canopy 50W/ Circular    | 5  |
| Canopy 50W/ Rectangular | 9  |
| Canopy 50W/ Circular    | 9  |
| Canopy 100W/ Circular   | 19 |