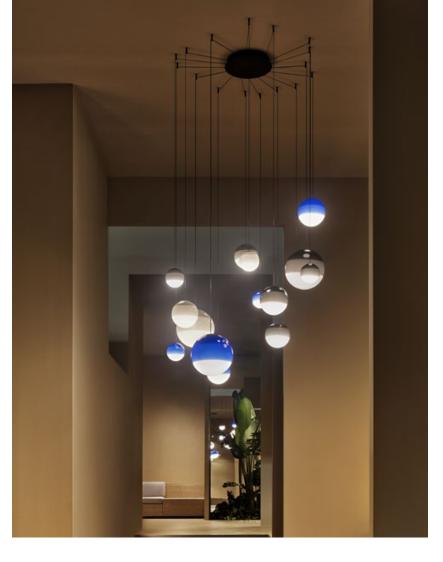

Cluster Accesory marset

Black electrical cord

This system makes it possible to connect several suspension lamps into a single point of light, offering the absolute freedom to build with light. The Cluster accessory helps to illuminate large spaces or create compositions with the Dipping Light collection or the Ginger 20 model.

# For mounted canopy installation

Take into account the total power in watts, the power of the driver, and the wire entry points of the canopy. The total wattage of the selected lamps elements cannot exceed the max wattage of the canopy's driver. Therefore, you must choose your canopy/driver by the power required. Finally, the number of lamps installed in a single canopy cannot exceed the number of wire entry points of that canopy.