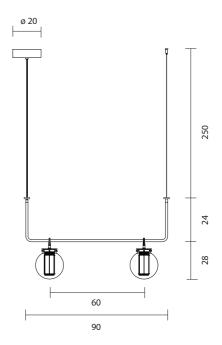

## **BAIT CHANDELIER II**

by Neri&Hu, 2014

Suspension lamp. Structure and canopy in bronze electroplated steel. Diffuser in blown transparent, amber and grey glass. Strip led column and dimmable driver included.

Type: Suspension lamp

**Environment: Indoor** 

Structure: Steel

**Diffuser: Glass** 

Voltage: 230 V

**Supply: Terminal strip** 

Dimmable driver included

Cable length: 250 cm

Light source: 2 x Strip LED 7.7W 2700K 570Lm