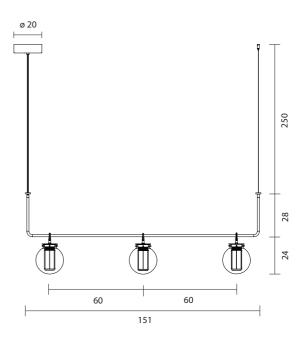

## **BAIT CHANDELIER III**

by Neri&Hu, 2014

Suspension lamp. Structure and canopy in bronze electroplated steel. Diffuser in blown transparent, amber and grey glass. Strip led column and dimmable driver included.

Type: Suspension lamp

**Environment: Indoor** 

Structure: Steel

**Diffuser: Glass** 

Voltage: 230 V

**Supply: Terminal strip** 

Dimmable driver included

Cable length: 250 cm

Light source: 3 x Strip LED 7.7W 2700K 570Lm

**BAIT CHANDELIER III** 

118000640976 **amber diffuser** 118000640977 **grey diffuser** 118000640978 transparent diffuser

5.3 kg 8.9 kg

**(€** ♥ 🛓 IP-20