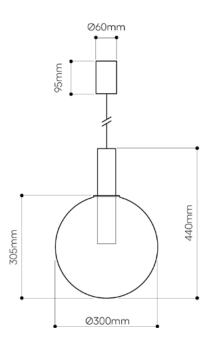

#### LIGHTING DESCRIPTION

| Size            | 300 × 300 × 440 mm                                                              |
|-----------------|---------------------------------------------------------------------------------|
|                 | 11,8 × 11,8 × 17,3 inch                                                         |
| Cable           | moca and black textile braid 2,5 m / 98,4 inch                                  |
| Weight          | +- 5 kg / 12,5 lb                                                               |
| Glass           | mouth-blown lead-free crystal in clear, smoke, white, red orange and plum color |
| Mounting        | brushed gold (=brushed brass)<br>brushed silver (=brushed stainless steel)      |
| Protection      | IP 20                                                                           |
| Nominal voltage | 230V / A.C. 50 hz (EU)                                                          |
|                 | 110-120 V / A.C. 60 Hz (USA)                                                    |
| Class           | II. EU / I. USA                                                                 |