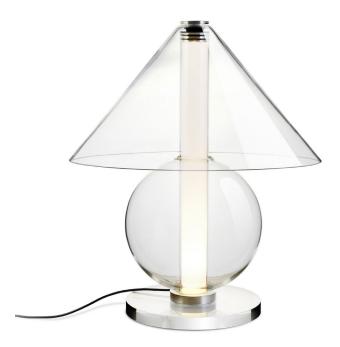

## Fragile

Fragile Light source:

LED SMD 700mA 2,1W 2700K CRI90 226,5lm Luminaire: 85 - 264 VAC

LED included

Black electrical cord

Cable lenght: 2 m

Blown glass shades. Methacrylate base. Progressive dimmer from 0 to 100.

◯ Translucent

Amber

DownloadAssembly instructionsDownloadPhotometric dataDownload2DDownload3D

info@marset.com www.marset.com

In its form, we find remnants of the past; in the material, we find emotion. The glass not only reveals the light source; it also speaks of purity, lightness and how this design blends in with its surroundings. Its structure seems to stand effortlessly, a very serious feat in which everything is in plain sight.