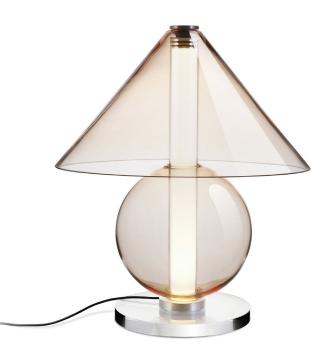

## Fragile

Fragile Light source:

LED SMD 700mA 2,1W 2700K CRI90 226,5lm Luminaire: 85 - 264 VAC

LED included

Black electrical cord

Cable lenght: 2 m

Blown glass shades. Methacrylate base. Progressive dimmer from 0 to 100.

◯ Translucent

Amber

DownloadAssembly instructionsDownloadPhotometric dataDownload2DDownload3D

info@marset.com www.marset.com

In its form, we find remnants of the past; in the material, we find emotion. The glass not only reveals the light source; it also speaks of purity, lightness and how this design blends in with its surroundings. Its structure seems to stand effortlessly, a very serious feat in which everything is in plain sight.