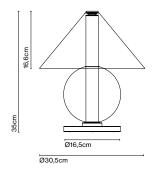

## Fragile

Fragile Light source:

LED SMD 700mA 2,1W 2700K CRI90 226,5lm Luminaire: 85 - 264 VAC

LED included

Black electrical cord

Cable lenght: 2 m

Blown glass shades. Methacrylate base. Progressive dimmer from 0 to 100.