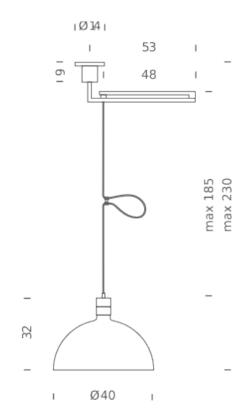

## E27 250W diffused dimmable according to bulb 230V 20 glass + steel cable length 1,85m orientable arm total length 1m 6 kg