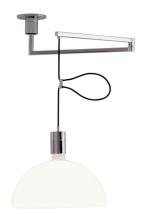

# AS41C

Franco Albini, F. Helg, A. Piva, M. Albini

The Albini AM/AS collection represents the rationalistic philosophy of the Milanese architect. A 1969 design that combines linear shapes with the extreme quality of materials, such as the hand-blown glass of diffusers. Aiming to manage the different volumes of the space with a single design: ceiling, wall, floor and table.

## E27 250W diffused dimmable according to bulb 230V 20 glass + steel cable length 1,85m orientable arm total length 1m 6 kg

#### Structure/Diffuser

chrome/white glass black/white glass

Dimension: 27x120x22 cm / Gross weight: 6 kg Dimension: 52x52x38 cm / Gross weight: 4 kg