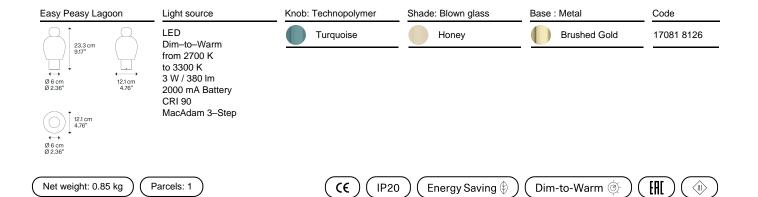

#### Model Easy Peasy Lagoon

With a strong personality and a sculptural form reminiscing the shape of bells, Easy Peasy is a set of portable and rechargeable table lamps, consisting of two rounded elements, a body and a knob. Made of blown glass, *Easy Peasy* allows for personal customisation of the living spaces. Its portability, different shapes and colours, and the *dim-to-warm* functionality of its light source allow users to connect, play and interact with the variable configuration options.