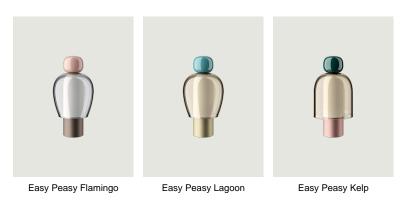

# LODES

Easy Peasy, Design by Luca Nichetto

### Model Easy Peasy Chestnut

With a strong personality and a sculptural form reminiscing the shape of bells, Easy Peasy is a set of portable and rechargeable table lamps, consisting of two rounded elements, a body and a knob. Made of blown glass, *Easy Peasy* allows for personal customisation of the living spaces. Its portability, different shapes and colours, and the *dim-to-warm* functionality of its light source allow users to connect, play and interact with the variable configuration options.





#### Options of Easy Peasy



## LODES

Easy Peasy, *Design by* Luca Nichetto

### Model Easy Peasy Flamingo

With a strong personality and a sculptural form reminiscing the shape of bells, Easy Peasy is a set of portable and rechargeable table lamps, consisting of two rounded elements, a body and a knob. Made of blown glass, *Easy Peasy* allows for personal customisation of the living spaces. Its portability, different shapes and colours, and the *dim-to-warm* functionality of its light source allow users to connect, play and interact with the variable configuration options.





#### Options of Easy Peasy



## LODES

Easy Peasy, *Design by* Luca Nichetto

#### Model Easy Peasy Lagoon

With a strong personality and a sculptural form reminiscing the shape of bells, Easy Peasy is a set of portable and rechargeable ta