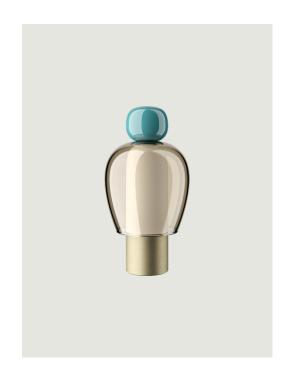

#### Model Easy Peasy Lagoon

With a strong personality and a sculptural form reminiscing the shape of bells, Easy Peasy is a set of portable and rechargeable table lamps, consisting of two rounded elements, a body and a knob. Made of blown glass, *Easy Peasy* allows for personal customisation of the living spaces. Its portability, different shapes and colours, and the *dim-to-warm* functionality of its light source allow users to connect, play and interact with the variable configuration options.