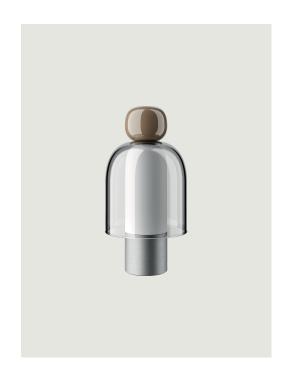

# LODES

Easy Peasy, Design by Luca Nichetto

### Model Easy Peasy Chestnut

With a strong personality and a sculptural form reminiscing the shape of bells, Easy Peasy is a set of portable and rechargeable table lamps, consisting of two rounded elements, a body and a knob. Made of blown glass, *Easy Peasy* allows for personal customisation of the living spaces. Its portability, different shapes and colours, and the *dim-to-warm* functionality of its light source allow users to connect, play and interact with the variable configuration options.