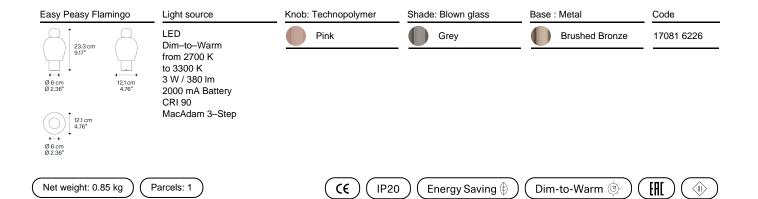

### Model Easy Peasy Flamingo

With a strong personality and a sculptural form reminiscing the shape of bells, Easy Peasy is a set of portable and rechargeable table lamps, consisting of two rounded elements, a body and a knob. Made of blown glass, *Easy Peasy* allows for personal customisation of the living spaces. Its portability, different shapes and colours, and the *dim-to-warm* functionality of its light source allow users to connect, play and interact with the variable configuration options.