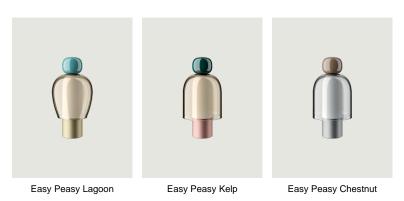

tability, different shapes and colours, and the *dim-to-warm* functionality of its light source allow users to connect, play and interact with the variable configuration options.





#### Options of Easy Peasy



## LODES

Easy Peasy, *Design by* Luca Nichetto

### Model Easy Peasy Flamingo

With a strong personality and a sculptural form reminiscing the shape of bells, Easy Peasy is a set of portable and rechargeable table lamps, consisting of two rounded elements, a body and a knob. Made of blown glass, *Easy Peasy* allows for personal customisation of the living spaces. Its portability, different shapes and colours, and the *dim-to-warm* functionality of its light source allow users to connect, play and interact with the variable configuration options.





#### Options of Easy Peasy



## LODES

Easy Peasy, *Design by* Luca Nichetto

#### Model Easy Peasy Lagoon

With a strong personality and a sculptural form reminiscing the shape of bells, Easy Peasy is a set of portable and rechargeable table lamps, consisting of two rounded elements, a body and a knob. Made of blown glass, *Easy Peasy* allows for personal customisation of the living spaces. Its portability, different shapes and colours, and the *dim-to-warm* functionality of its light source allow users to connect, play and interact with the variable configuration options.





## Options of Easy Peasy