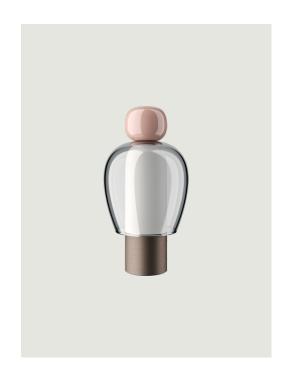

## LODES

Easy Peasy, *Design by* Luca Nichetto

#### Model Easy Peasy Lagoon

With a strong personality and a sculptural form reminiscing the shape of bells, Easy Peasy is a set of portable and rechargeable table lamps, consisting of two rounded elements, a body and a knob. Made of blown glass, *Easy Peasy* allows for personal customisation of the living spaces. Its portability, different shapes and colours, and the *dim-to-warm* functionality of its light source allow users to connect, play and interact with the variable configuration options.