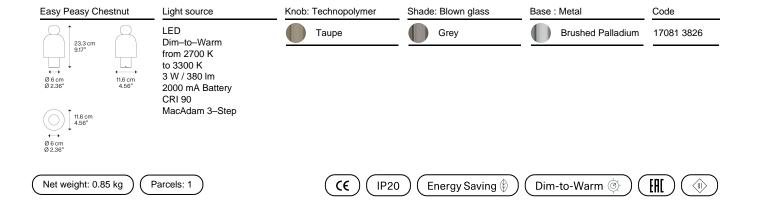

# LODES

Easy Peasy, Design by Luca Nichetto

### Model Easy Peasy Chestnut

With a strong personality and a sculptural form reminiscing the shape of bells, Easy Peasy is a set of portable and rechargeable table lamps, consisting of two rounded elements, a body and a knob. Made of blown glass, *Easy Peasy* allows for personal customisation of the living spaces. Its portability, different shapes and colours, and the *dim-to-warm* functionality of its light source allow users to connect, play and interact with the variable configuration options.





#### Options of Easy Peasy



## LODES

Easy Peasy, *Design by* Luca Nichetto

### Model Easy Peasy Flamingo

With a strong personality and a sculptural form reminiscing the shape of bells, Easy Peasy is a set of portable and rechargeable table lamps, consisting of two rounded elements, a body and a knob. Made of blown glass, *Easy Peasy* allows for personal customisation of the living spaces. Its portability, different shapes and colours, and the *dim-to-warm* functionality of its light source allow users to connect, play and interact with the variable configuration options.





#### Options of Easy Peasy



## LODES

Easy Peasy, *Design by* Luca Nichetto

#### Model Easy Peasy Lagoon

With a strong personality and a sculptural form reminiscing the shape of bells, Easy Peasy is a set o