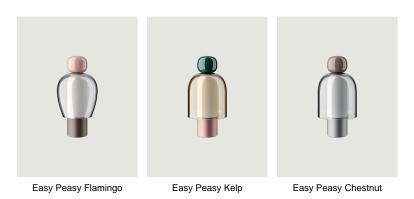

portability, different shapes and colours, and the *dim-to-warm* functionality of its light source allow users to connect, play and interact with the variable configuration options.





#### Options of Easy Peasy



## LODES

Easy Peasy, *Design by* Luca Nichetto

#### Model Easy Peasy Lagoon

With a strong personality and a sculptural form reminiscing the shape of bells, Easy Peasy is a set of portable and rechargeable table lamps, consisting of two rounded elements, a body and a knob. Made of blown glass, *Easy Peasy* allows for personal customisation of the living spaces. Its portability, different shapes and colours, and the *dim-to-warm* functionality of its light source allow users to connect, play and interact with the variable configuration options.





## Options of Easy Peasy