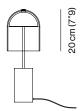

BASE

MM **BLACK MARQUINA MARBLE** TRAVERTINE MARBLE TR CW WHITE CARRARA MARBLE

**DIMENSIONS** 

Ø 16 cm (6"3)

# **DIMENSIONS**