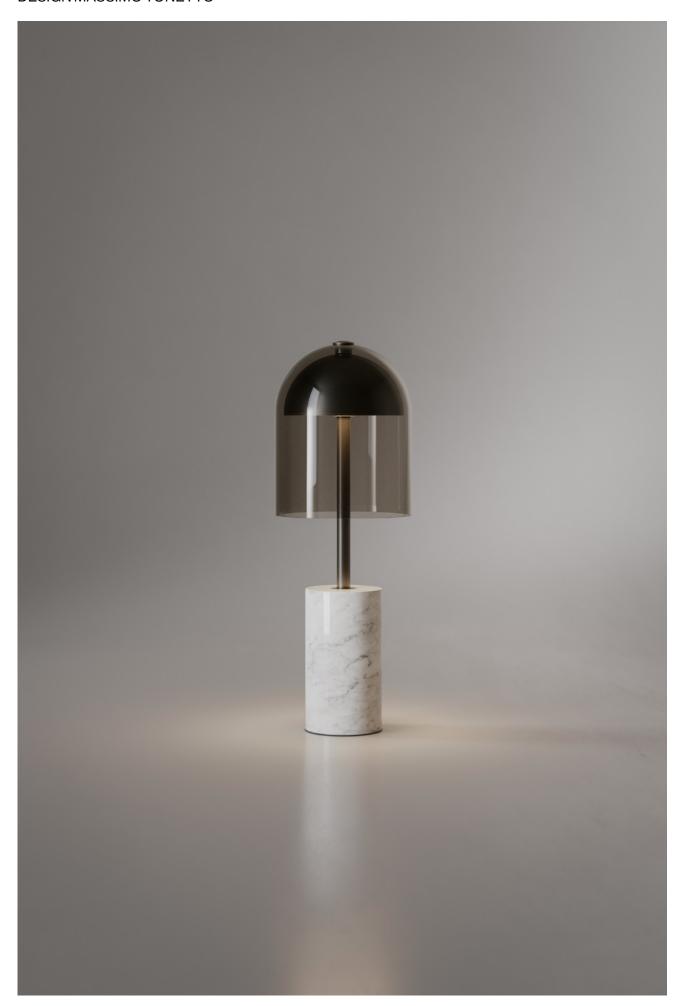

### **DESCRIPTION**

With its soft shapes and indirect light, which may be adjusted using its touch dimmer, Doma Table outlines the contours of a discreet and refined conviviality. The material and chromatic contrast between its Murano glass bell shade, metal stem and base — available in stone or marble — gives rise to interesting sensory impressions. The Doma collection is also available in floor, suspension and wall versions, in different finishes.