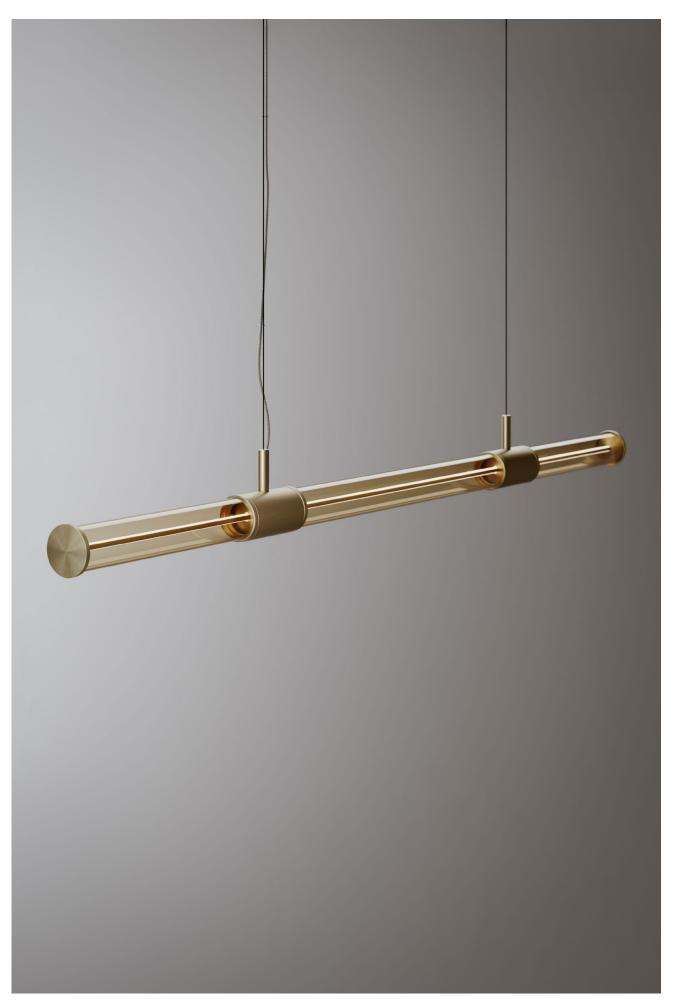

## **DESCRIPTION**

Cross Suspension Linear illuminates spaces with a horizontal beam of light. Its diffuser is made up of a Murano glass tube that embraces the light source, creating a dynamic effect thanks to two brass parts that interrupt its linearity. The combination of several crossing linear elements allows one to obtain particularly interesting suspension lighting solutions. The Cross collection is also available in a wall version and a three-element suspension variant.