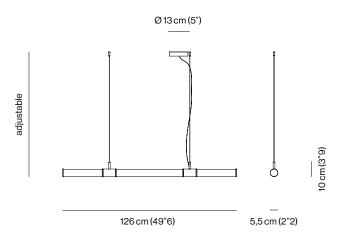

## **DESCRIPTION**

Cross Suspension Linear illuminates spaces with a horizontal beam of light. Its diffuser is made up of a Murano glass tube that embraces the light source, creating a dynamic effect thanks to two brass parts that interrupt its linearity. The combination of several crossing linear elements allows one to obtain particularly interesting suspension lighting solutions. The Cross collection is also available in a wall version and a three-element suspension variant.

## **DESCRIPTION**

The purity of the three Murano glass tubular diffusers encapsulates the light, rendering it soft and welcoming. Cross Suspension's light or dark burnished brass adjustable joints enclose the smoke grey or bronze glass, presenting almost imperceptible details that denote extreme stylistic meticulousness. The Cross collection is also available in wall and horizontal suspension versions.