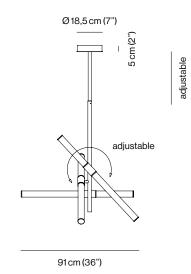

## **DESCRIPTION**

The purity of the three Murano glass tubular diffusers encapsulates the light, rendering it soft and welcoming. Cross Suspension's light or dark burnished brass adjustable joints enclose the smoke grey or bronze glass, presenting almost imperceptible details that denote extreme stylistic meticulousness. The Cross collection is also available in wall and horizontal suspension versions.

QTY

DIMENSIONS

**NET WEIGHT** 

**GROSS WEIGHT** 

TOTAL VOL.

1×WOODEN CAGE

159 × 38 × H 50 cm (62"6 × 15" × H 19"7)

5kg

30 kg

0,30 m<sup>3</sup>

**DIMENSIONS** 