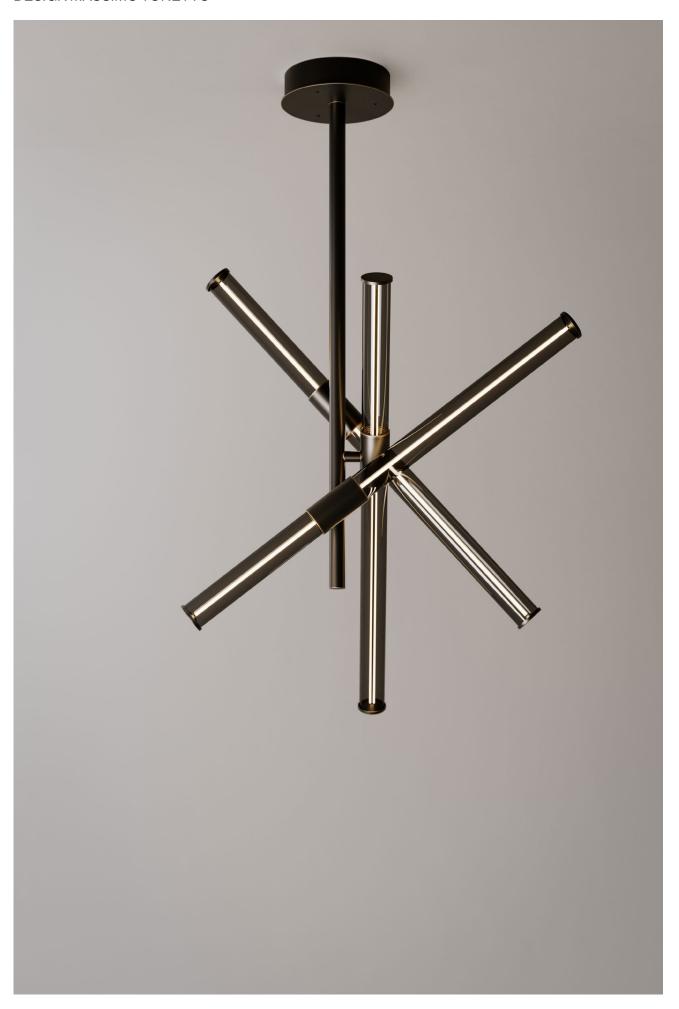

## **DESCRIPTION**

Cross Suspension Linear illuminates spaces with a horizontal beam of light. Its diffuser is made up of a Murano glass tube that embraces the light source, creating a dynamic effect thanks to two brass parts that interrupt its linearity. The combination of several crossing linear elements allows one to obtain particularly interesting suspension lighting solutions. The Cross collection is also available in a wall version and a three-element suspension variant.

## **DESCRIPTION**

The purity of the three Murano glass tubular diffusers encapsulates the light, rendering it soft and welcoming. Cross Suspension's light or dark burnished brass adjustable joints enclose the smoke grey or bronze glass, presenting almost imperceptible details that denote extreme stylistic meticulousness. The Cross collection is also available in wall and horizontal suspension versions.