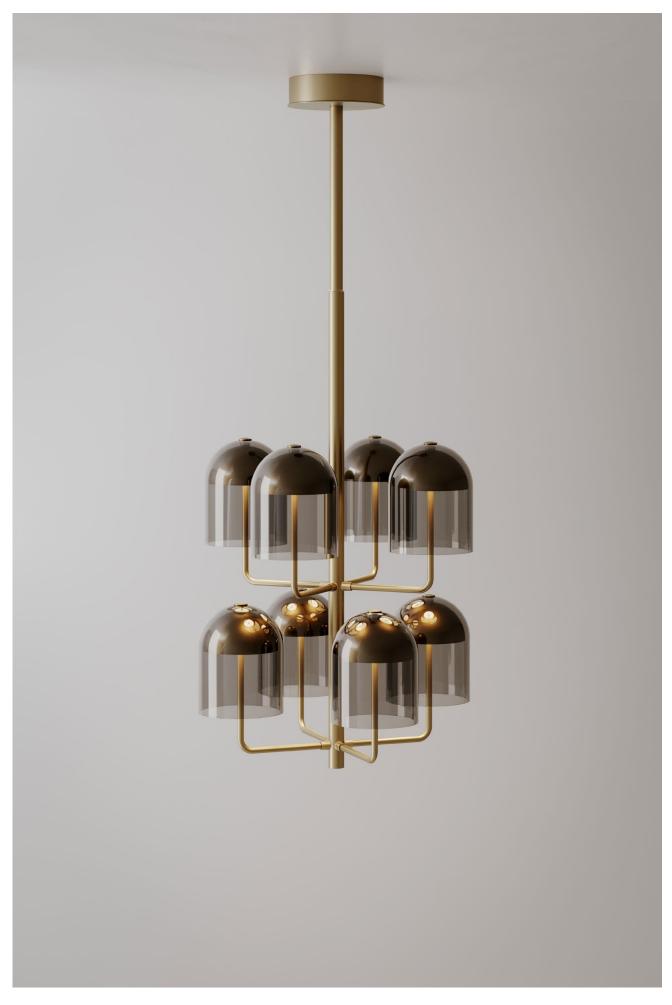

### DESCRIPTION Doma Chandelier is a suspended sculpture. Light yet solid, it generates an interesting play of colored reflections thanks to its eight Murano glass bell lampshades supported by metal tubular arms. With its sophisticated presence and indirect light, it elegantly illuminates interiors. The Doma collection is also available in floor, table and wall versions, in different finishes. PRODUCTS DETAILS FUNCTION SUSPENSION LOCATION INTERIOR LIGHT EMISSION DOWNLIGHT LIGHT SOURCE 8 × 7W 350mA 1120lm 2700°K CRI >80 ENERGY EFFICIENCY D RATED VOLTAGE 110-120V / 220-240V FREQUENCY 50-60Hz SUPPLY TERMINAL BLOCK BALLAST BALLAST INCLUDED DALI or TRIAC dimming kit available upon request CERTIFICATION STRUCTURE MATERIALS M11 LIGHT BURNISHED BRASS M12 DARK BURNISHED BRASS GLASS Р **ANTIQUE PINK** AW ANTIQUE WHITE BL BLUE ۷ GREEN SMOKEGREY G DIMENSIONS Ø18,5 cm (7") 5 cm (2" adjustable Max OAL 150 cm (59") apprx. Min OAL 100 cm (39") apprx.