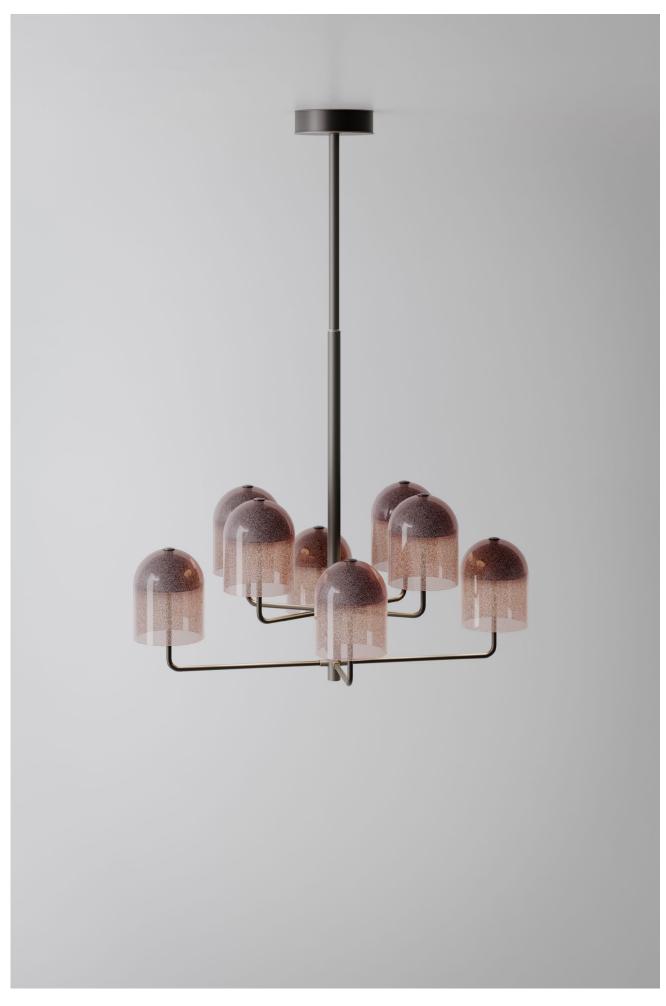

### DESCRIPTION Doma Chandelier is a suspended sculpture. Light yet solid, it generates an interesting play of colored reflections thanks to its eight Murano glass bell lampshades supported by metal tubular arms. With its sophisticated presence and indirect light, it elegantly illuminates interiors. The Doma collection is also available in floor, table and wall versions, in different finishes. PRODUCTS DETAILS FUNCTION SUSPENSION LOCATION INTERIOR LIGHT EMISSION DOWNLIGHT LIGHT SOURCE 8 × 7W 350mA 1120lm 2700°K CRI >80 ENERGY EFFICIENCY D RATED VOLTAGE 110-120V / 220-240V FREQUENCY 50-60Hz SUPPLY TERMINAL BLOCK BALLAST BALLAST INCLUDED DALI or TRIAC dimming kit available upon request CERTIFICATION STRUCTURE MATERIALS M11 LIGHT BURNISHED BRASS M12 DARK BURNISHED BRASS GLASS Р **ANTIQUE PINK** AW ANTIQUE WHITE BL BLUE ۷ GREEN SMOKEGREY G DIMENSIONS Ø18,5 cm (7") 5 cm (2" adjustable Max OAL 150 cm (59") apprx. Min OAL 100 cm (39") apprx.