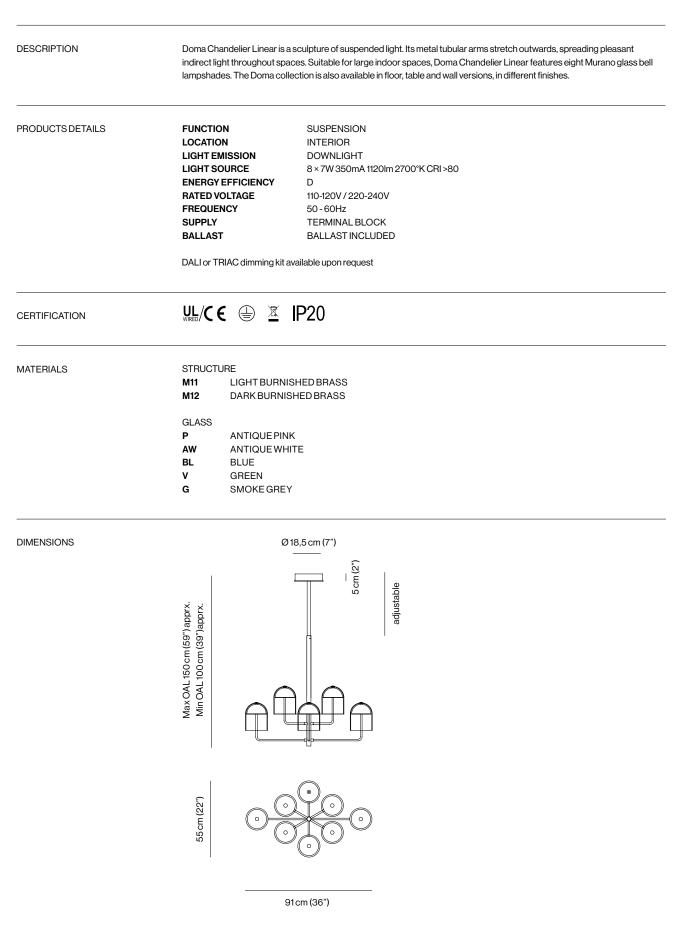

### DESCRIPTION Doma Chandelier is a suspended sculpture. Light yet solid, it generates an interesting play of colored reflections thanks to its eight Murano glass bell lampshades supported by metal tubular arms. With its sophisticated presence and indirect light, it elegantly illuminates interiors. The Doma collection is also available in floor, table and wall versions, in different finishes. PRODUCTS DETAILS FUNCTION SUSPENSION LOCATION INTERIOR LIGHT EMISSION DOWNLIGHT LIGHT SOURCE 8 × 7W 350mA 1120lm 2700°K CRI >80 ENERGY EFFICIENCY D RATED VOLTAGE 110-120V / 220-240V FREQUENCY 50-60Hz SUPPLY TERMINAL BLOCK BALLAST BALLAST INCLUDED DALI or TRIAC dimming kit available upon request CERTIFICATION STRUCTURE MATERIALS M11 LIGHT BURNISHED BRASS M12 DARK BURNISHED BRASS GLASS Р **ANTIQUE PINK** AW ANTIQUE WHITE BL BLUE ۷ GREEN SMOKEGREY G DIMENSIONS Ø18,5 cm (7") 5 cm (2" adjustable Max OAL 150 cm (59") apprx. Min OAL 100 cm (39") apprx.

Ø 55 cm (22")