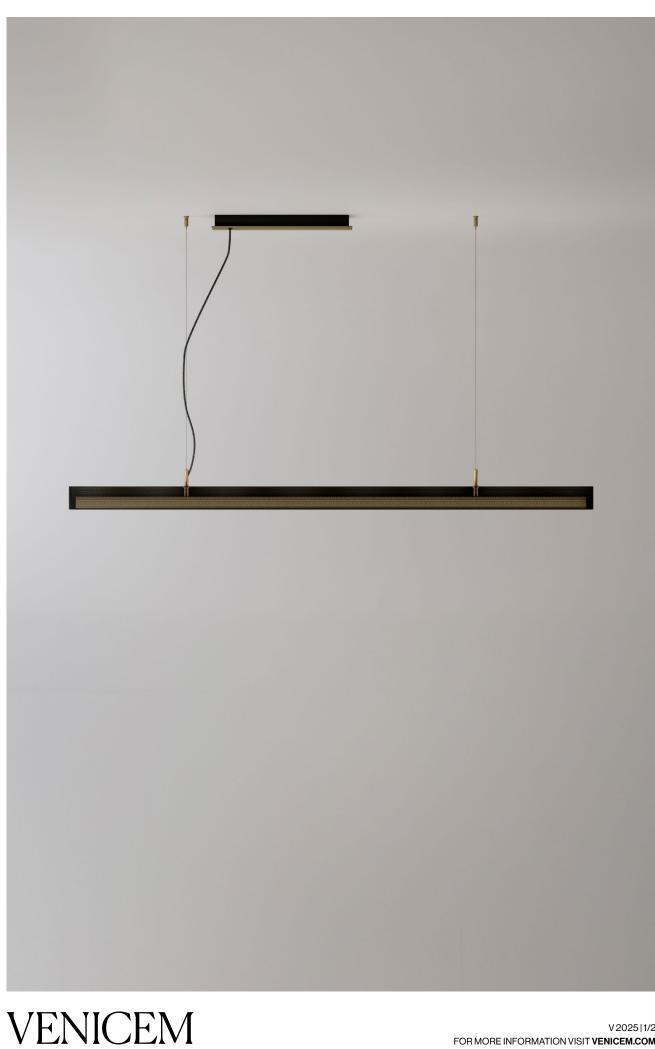

## URBAN LIGHTLINE SUSPENSION DESIGN MASSIMO TONETTO

DESCRIPTION The suspended structure's rigorous profiles are delineated by light that, filtering through the micro-holes, creates a quiet atmosphere. Urban Lighline Supension's light burnished brass core is located within a micro-perforated matte black or gold metal lampshade, which shields the light. Urban Lightline is also available in a wall version. PRODUCTS DETAILS FUNCTION SUSPENSION LOCATION INTERIOR LIGHT EMISSION DIRECT AND INDIRECT LIGHT LIGHT SOURCE STRIP LED 16,8W/m 2700°K 1900lm/m CRI 90 24Vdc TOT. = 49W 5510lm ENERGY EFFICIENCY С RATED VOLTAGE 110 - 120V / 220 - 240V FREQUENCY 50 - 60Hz SUPPLY TERMINAL BLOCK BALLAST BALLAST INCLUDED WIRING CABLE LENGTH 250 cm (98"4) STEEL CABLE LENGTH 250 cm (98"4) DALI or TRIAC dimming kit available upon request ₩L/CE 🕀 🗵 IP20 CERTIFICATION MATERIALS STRUCTURE M11+MB LIGHT BURNISHED BRASS + MATTE BLACK PACKAGE QTY DIMENSIONS NET WEIGHT **GROSS WEIGHT** TOTAL VOL. 1×BOX 180 × 36 × H 27 cm (70"9 × 14"2 × H 10"6) 0,17 m<sup>3</sup> 6 kg 8 kg DIMENSIONS 45 cm (17"7) 7 cm (2"8) KIT J-BOX 4 cm (1"6) 12 cm (4"7) ш adjustable 43 cm (16"9) · · · · 160 cm (63") 7 cm (2"8)