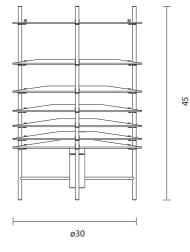

# TOPURO S by Guido Valín, 2022

Table lamp. Electropolished stainless steel structure. Diffusers in moulded matt acrylic providing ambient light.

Type: Table lamp

**Environment: Indoor** 

Structure: Stainless steel

Diffuser: Matt acrylic

Voltage: 230 V

Supply: Electrical cord with plug

On/off switch: Included

Cable length: 200 cm

Light Source: G4 LED 2W 2700K Included