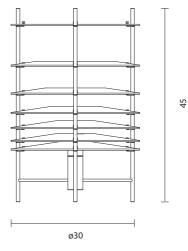

### **TOPURO OUT** by Guido Valín, 2022

Table lamp. Electropolished stainless steel structure. Diffusers in moulded matt acrylic providing ambient light.

Type: Table lamp

**Environment: Outdoor** 

Structure: Stainlees steel

Diffuser: Matt acrylic

Voltage: 230 V

Supply: Electrical cord with IP44 Schuko plug

Cable length: 200 cm

Light Source: G9 LED 5.5W 2700K Included

**TOPURO OUT** 

511000500038 stainlees steel

2,3 kg 3,9 kg