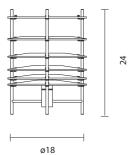

# TOPURO S by Guido Valín, 2022

Table lamp. Electropolished stainless steel structure. Diffusers in moulded matt acrylic providing ambient light.

Type: Table lamp

**Environment: Indoor** 

Structure: Stainless steel

Diffuser: Matt acrylic

Voltage: 230 V

Supply: Electrical cord with plug

On/off switch: Included

Cable length: 200 cm

Light Source: G4 LED 2W 2700K Included