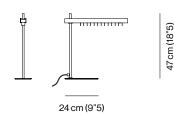

DESCRIPTION

The VCM Table lamp's functional elements define a formal study of light. The rigorous dark or blended burnished brass  $structure \ is \ composed \ of \ a \ few \ essential \ elements; a \ vertical \ rod \ supports \ a \ horizontal \ arm, where \ a \ warm \ and \ diffused \ LED$ light is channeled by blades that direct it downwards.

45 cm (17"7)