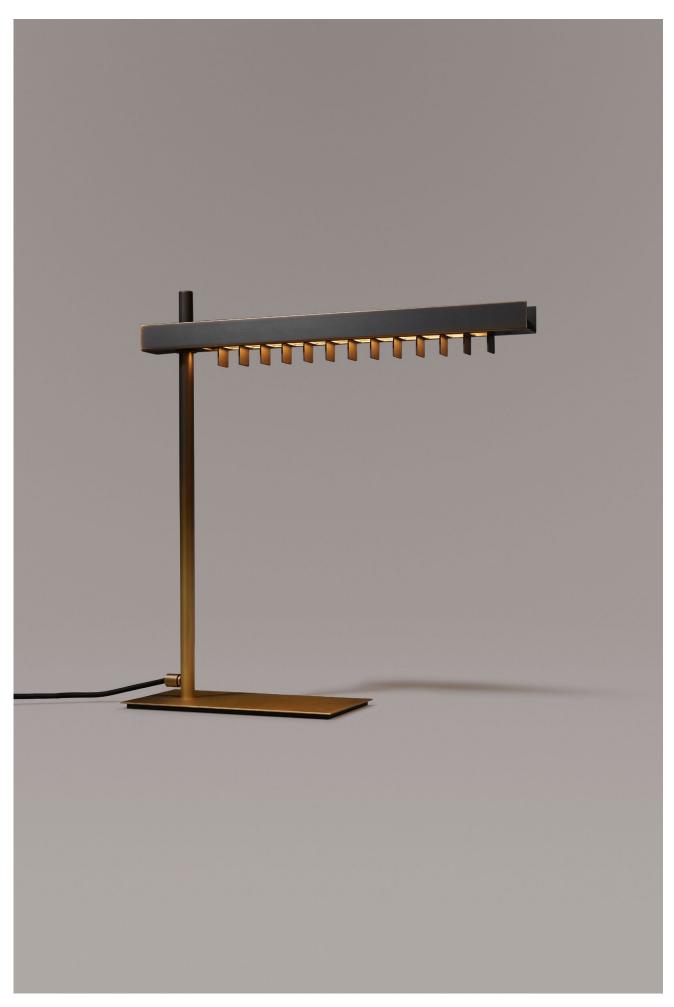

DESCRIPTION

The VCM Table lamp's functional elements define a formal study of light. The rigorous dark or blended burnished brass  $structure \ is \ composed \ of \ a \ few \ essential \ elements; a \ vertical \ rod \ supports \ a \ horizontal \ arm, where \ a \ warm \ and \ diffused \ LED$ light is channeled by blades that direct it downwards.

PRODUCTS DETAILS

**FUNCTION TABLE** LOCATION INTERIOR LIGHT EMISSION DIFFUSED LIGHT

LIGHT SOURCE STRIP LED 16,8W/m 2700°K 1900lm/m CRI 90 24Vdc

TOT. = 6W 665lm

**ENERGY EFFICIENCY** 

RATED VOLTAGE 110 - 120V / 220 - 240V FREQUENCY 50 - 60Hz SUPPLY TERMINAL BLOCK